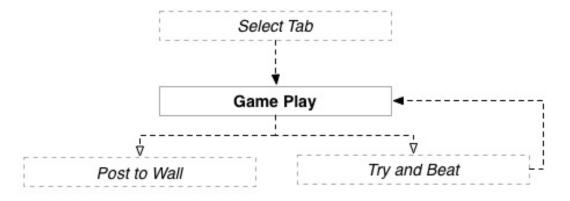

# 

CAPITAL ONE NCAA Contest

January 4. 2012

First Time Player/Un-Registered Returning Player

### Registered Returning Player