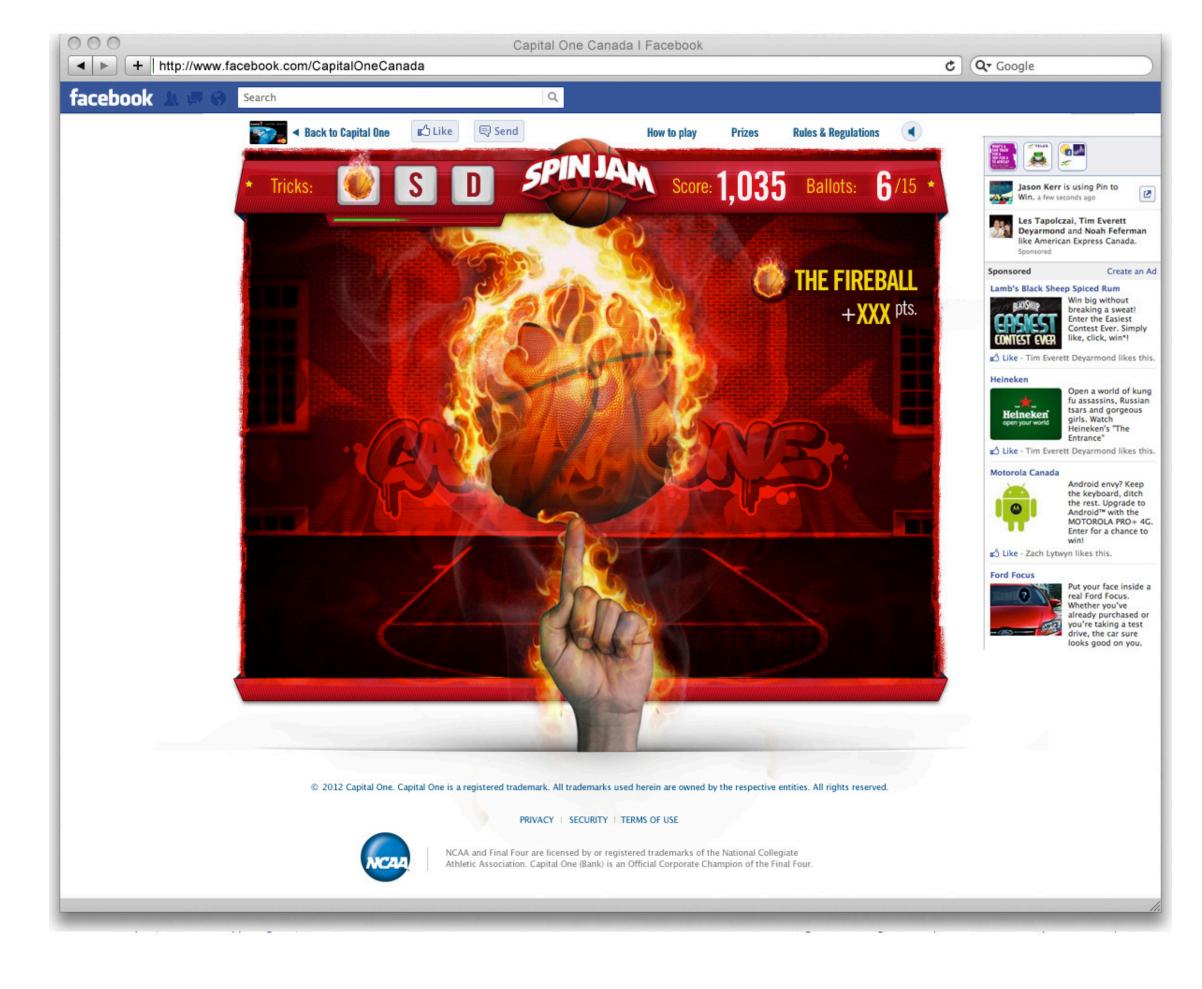

r' keeps the ball spinning - too much or too little power and the ball will fall off the finger.





#### CONTROL

Ball power is controlled by pressing either spacebar or the left mouse button.



**EMPTY POWER BAR** 

The power bar uses colour variations and a bulge to indicate the "sweet spot."



#### **PRESSING TOO SLOW**

When the spacebar/left mouse button isn't pressed often enough, the power level drops.



## Pressing the spacebar/left mouse button too often will result in too much power.



#### **PRESSING TOO FAST**

#### **SWEET SPOT**

Keeping power within the 'sweet spot' maintains optimal balance.



#### **CAPITAL ONE NCAA CONTEST - GAME - MESSAGING**





#### **CAPITAL ONE NCAA CONTEST - GAME - TRICKS CHARGED**







#### **CAPITAL ONE NCAA CONTEST - GAME - FIREBALL**





#### **CAPITAL ONE NCAA CONTEST - GAME - THE MOON WALK**





#### **CAPITAL ONE NCAA CONTEST - GAME - IT'S ALL GOOD**





#### **CAPITAL ONE NCAA CONTEST - GAME - GAMEOVER**





#### **CAPITAL ONE NCAA CONTEST - GAME - AUTHENTICATION**





#### **CAPITAL ONE NCAA CONTEST - GAME - SUBMIT BALLOTS**

| cebook 🔉 💷 🤅 | Search              |                    | ٩                                                            |                                                      |                                      |                                  |   |
|--------------|---------------------|--------------------|--------------------------------------------------------------|------------------------------------------------------|--------------------------------------|---------------------