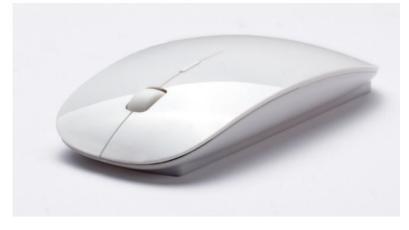

#### **Overview**

Users can balance the ball with the mouse or their keyboard keys.

 $\rightarrow$ 

Ball will be much harder to control, user will have to rebalance the ball until the speed decreases.

Ball will have some sway, but will be easy to balance.

#### CONTROL

Users use the left and right arrow keys to balance the ball or use the mouse to guide the ball to

centre it.

#### CONTROL

Ball power is controlled by pressing either spacebar or the left mouse button.

**EMPTY POWER BAR** 

The power bar uses colour variations and a bulge to indicate the "sweet spot."