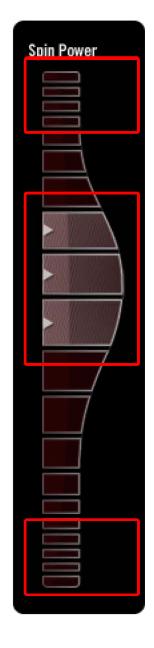

#### CONTROL

Ball power is controlled by pressing either spacebar or the left mouse button.

**EMPTY POWER BAR** 

The power bar uses colour variations and a bulge to indicate the "sweet spot."

#### **PRESSING TOO SLOW**

When the spacebar/left mouse button isn't pressed often enough, the power level drops.

## Pressing the spacebar/left mouse button too often will result in too much power.

#### **PRESSING TOO FAST**

#### **SWEET SPOT**

Keeping power within the 'sweet spot' maintains optimal balance.