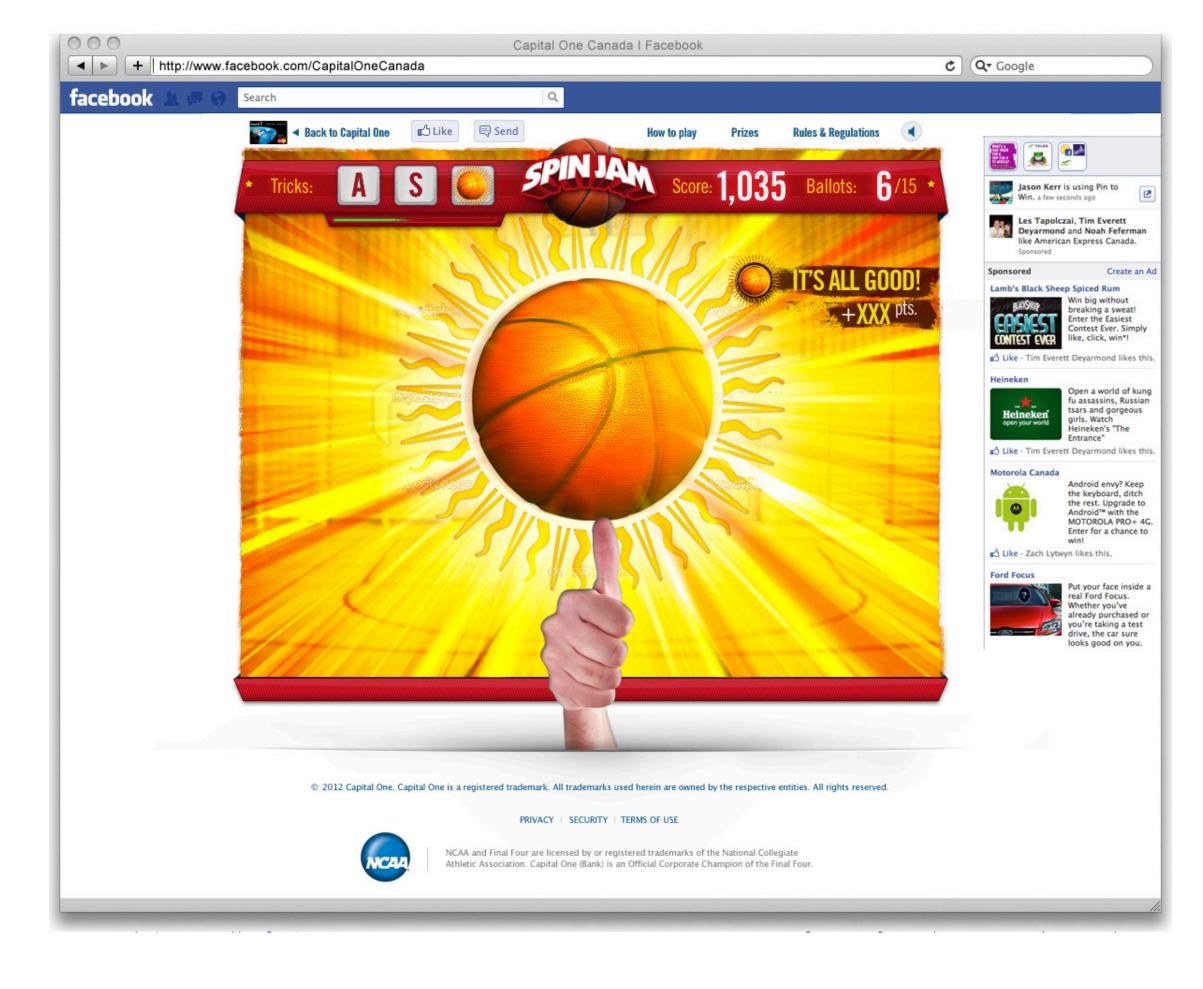

er is controlled by pressing either spacebar or the left mouse button.



**EMPTY POWER BAR** 

The power bar uses colour variations and a bulge to indicate the "sweet spot."



#### **PRESSING TOO SLOW**

When the spacebar/left mouse button isn't pressed often enough, the power level drops.



## Pressing the spacebar/left mouse button too often will result in too much power.



#### **PRESSING TOO FAST**

#### **SWEET SPOT**

Keeping power within the 'sweet spot' maintains optimal balance.



#### **CAPITAL ONE NCAA CONTEST - GAME - MESSAGING**





#### **CAPITAL ONE NCAA CONTEST - GAME - TRICKS CHARGED**







#### **CAPITAL ONE NCAA CONTEST - GAME - FIREBALL**





#### **CAPITAL ONE NCAA CONTEST - GAME - THE MOON WALK**





#### **CAPITAL ONE NCAA CONTEST - GAME - IT'S ALL GOOD**





#### **CAPITAL ONE NCAA CONTEST - GAME - GAMEOVER**





#### **CAPITAL ONE NCAA CONTEST - GAME - AUTHENTICATION**





#### **CAPITAL ONE NCAA CONTEST - GAME - SUBMIT BALLOTS**

| cebook 🔉 💷 🤅 | Search              |                    | ٩                                                            |                                                      |                                      |                                  |   |
|--------------|---------------------|--------------------|--------------------------------------------------------------|------------------------------------------------------|--------------------------------------|----------------------------------|---|
|              | Back to Capital One | 🗗 Like             | Send