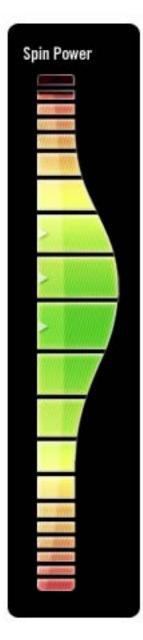

#### **Overview**

'Power' keeps the ball spinning - too much or too little power and the ball will fall off the finger.

#### CONTROL

Ball power is controlled by pressing either spacebar or the left mouse button.

**EMPTY POWER BAR** 

The power bar uses colour variations and a bulge to indicate the "sweet spot."

#### **SWEET SPOT**

Keeping power within the 'sweet spot' maintains optimal balance.