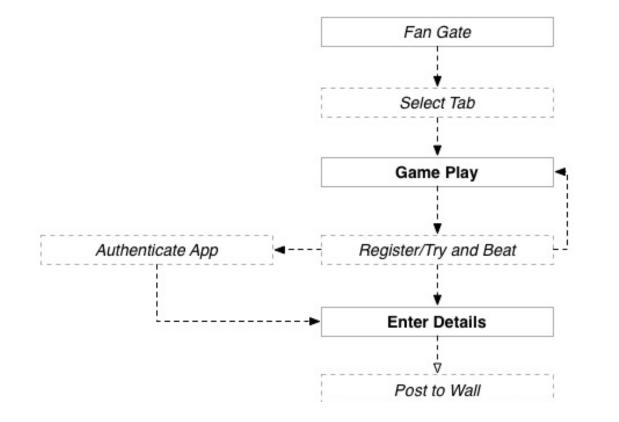

# 

CAPITAL ONE NCAA Contest

January 4. 2012

First Time Player/Un-Registered Returning Player

### Registered Returning Player