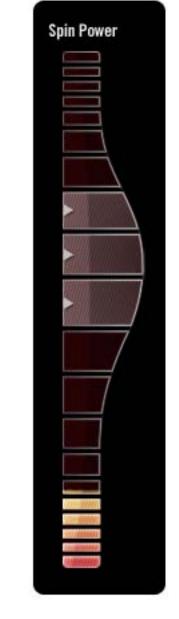

#### **Overview**

'Power' keeps the ball spinning - too much or too little power and the ball will fall off the finger.

#### CONTROL

Ball power is controlled by pressing either spacebar or the left mouse button.

**EMPTY POWER BAR** 

The power bar uses colour variations and a bulge to indicate the "sweet spot."

## Pressing the spacebar/left mouse button too often will result in too much power.

#### **PRESSING TOO FAST**