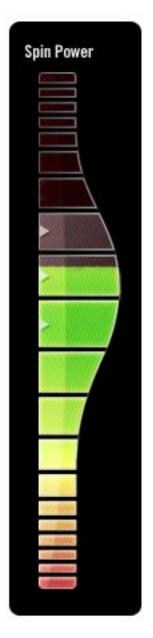

#### **Overview**

'Power' keeps the ball spinning - too much or too little power and the ball will fall off the finger.

#### CONTROL

Ball power is controlled by pressing either spacebar or the left mouse button.

**EMPTY POWER BAR** 

The power bar uses colour variations and a bulge to indicate the "sweet spot."

#### **SWEET SPOT**

Keeping power within the 'sweet spot' maintains optimal balance.