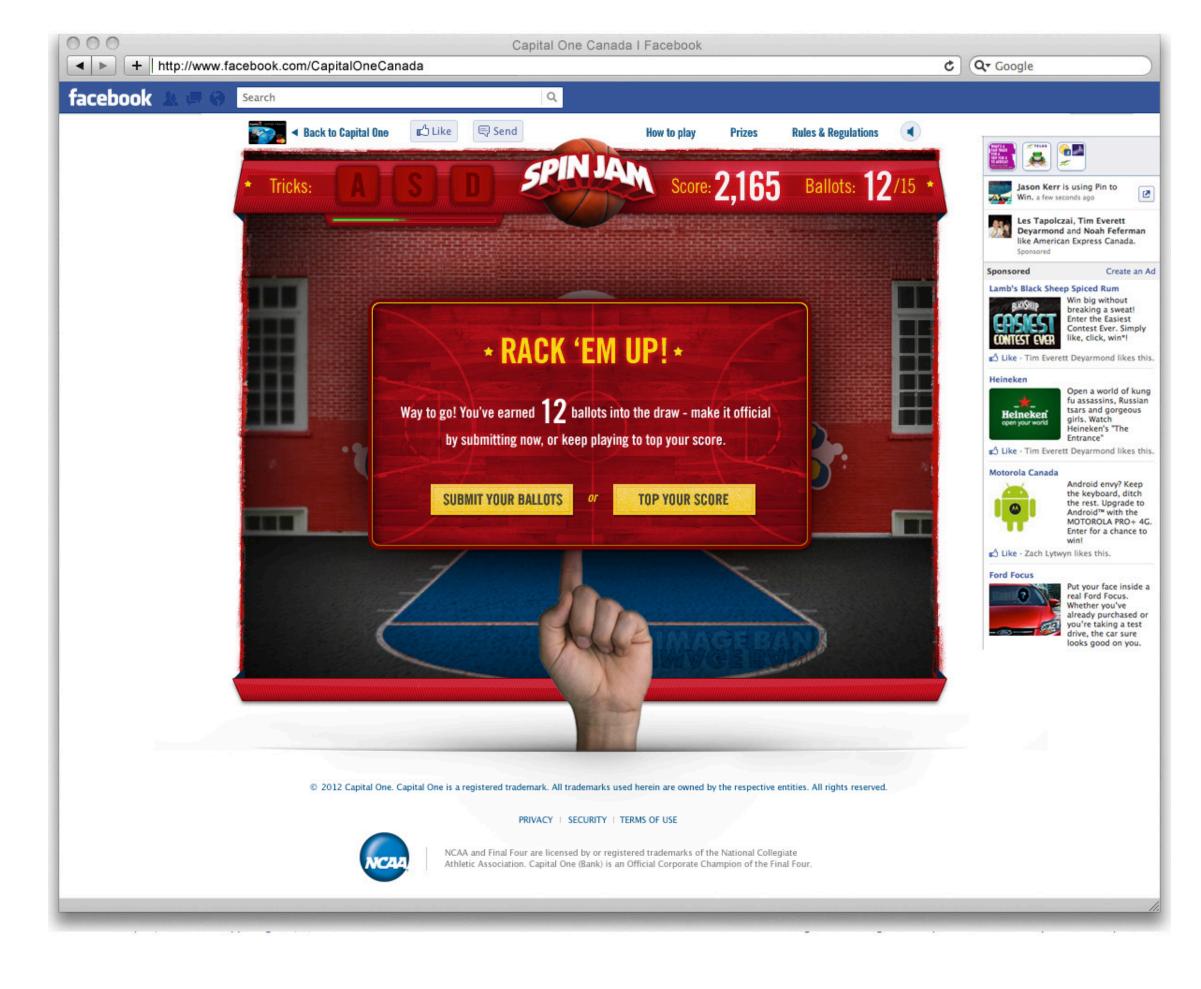

mouse button.



**EMPTY POWER BAR** 

The power bar uses colour variations and a bulge to indicate the "sweet spot."



#### **PRESSING TOO SLOW**

When the spacebar/left mouse button isn't pressed often enough, the power level drops.



## Pressing the spacebar/left mouse button too often will result in too much power.



#### **PRESSING TOO FAST**

#### **SWEET SPOT**

Keeping power within the 'sweet spot' maintains optimal balance.



#### **CAPITAL ONE NCAA CONTEST - GAME - MESSAGING**





#### **CAPITAL ONE NCAA CONTEST - GAME - TRICKS CHARGED**







#### **CAPITAL ONE NCAA CONTEST - GAME - FIREBALL**





#### **CAPITAL ONE NCAA CONTEST - GAME - THE MOON WALK**





#### **CAPITAL ONE NCAA CONTEST - GAME - IT'S ALL GOOD**





#### **CAPITAL ONE NCAA CONTEST - GAME - GAMEOVER**





#### **CAPITAL ONE NCAA CONTEST - GAME - AUTHENTICATION**





#### **CAPITAL ONE NCAA CONTEST - GAME - SUBMIT BALLOTS**

| cebook 🔉 💷 🤅 | Search              |                    | ٩                                                            |                                                      |                                      |                                  |   |
|--------------|---------------------|--------------------|--------------------------------------------------------------|------------------------------------------------------|--------------------------------------|----------------------------------|---|
|              | Back to Capital One | 🗗 Like             | Send                                                         | How to play