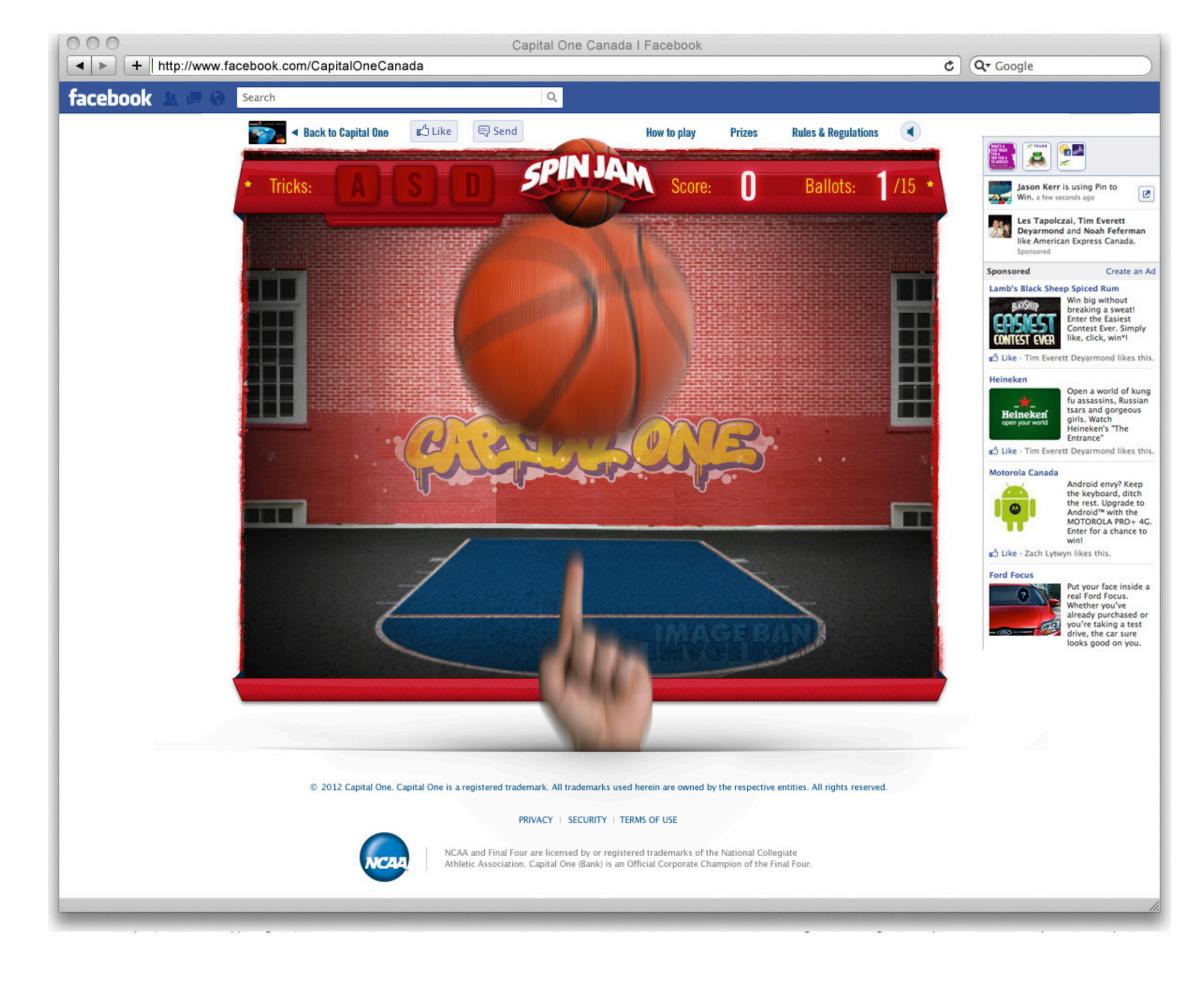

#### **CAPITAL ONE NCAA CONTEST - GAME - GAME PLAY**

#### **CAPITAL ONE NCAA CONTEST - GAME - BALL CONTROL**

#### **Overview**

'Power' keeps the ball spinning - too much or too little power and the ball will fall off the finger.

#### CONTROL

Ball power is controlled by pressing either spacebar or the left mouse button.

**EMPTY POWER BAR** 

The power bar uses colour variations and a bulge to indicate the "sweet spot."

#### **SWEET SPOT**

Keeping power within the 'sweet spot' maintains optimal balance.