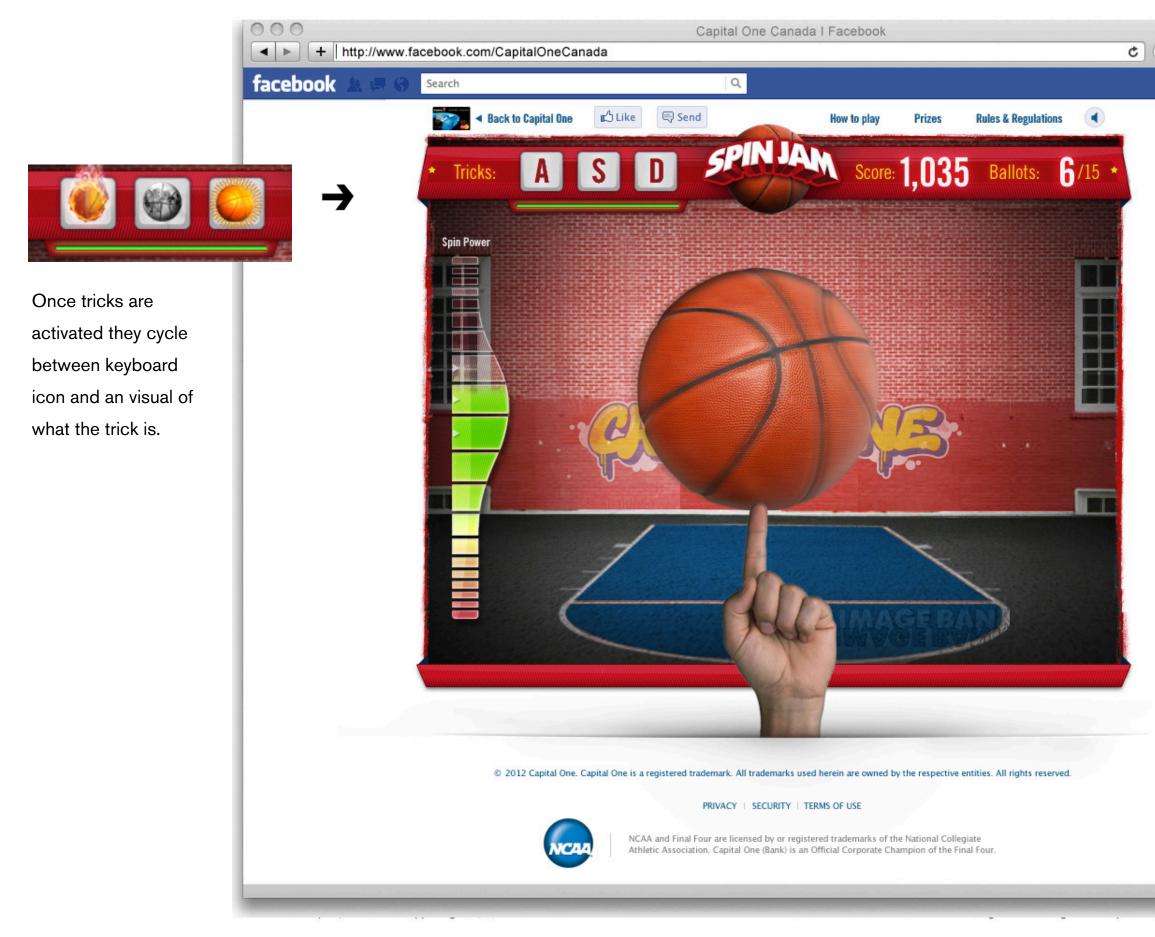

#### NOTES

- 1. Back to Capital One will take users back to the Capital One Canada brand page.
- 2. Like button will like our application page as well as allow users to post this link to their wall. Send will post this application link to a friends wall.
- 3. How To Play will launch in an overlay & will detail game mechanics.
- 4. Prizing will launch in an overlay and will speak to the prize offerings of the contest as well as entry dates.
- 5. Rules & Regulations will launch in an overlay and have the legal documentation for participants.
- 6. Volume control will allow users to toggle on or off the sound.
- 7. Tricks are initiated by the user by pressing the A, S or D keys. They will have a 10 second load rate in which they can't be activated. Once activated, they will play out for approximately 5 seconds and reset the counter to zero. Each button will display a different trick.
- 8. Points are accumulated for the amount of time keeping the ball in play as well as using tricks. For each second of gameplay users are awarded 4 points. Each trick played is worth 40 points.
- 9. Ballots are earned for every 80 points the user has achieved up to 15 ballots maximum.
- 10. The power bar is activated by the user pressing the space bar during gameplay. When kept in the middle range of the bar, the ball will be in perfect balance, the higher and lower end of the bar will give the user less control over the ball.

#### **CAPITAL ONE NCAA CONTEST - GAME - TRICKS CHARGED**