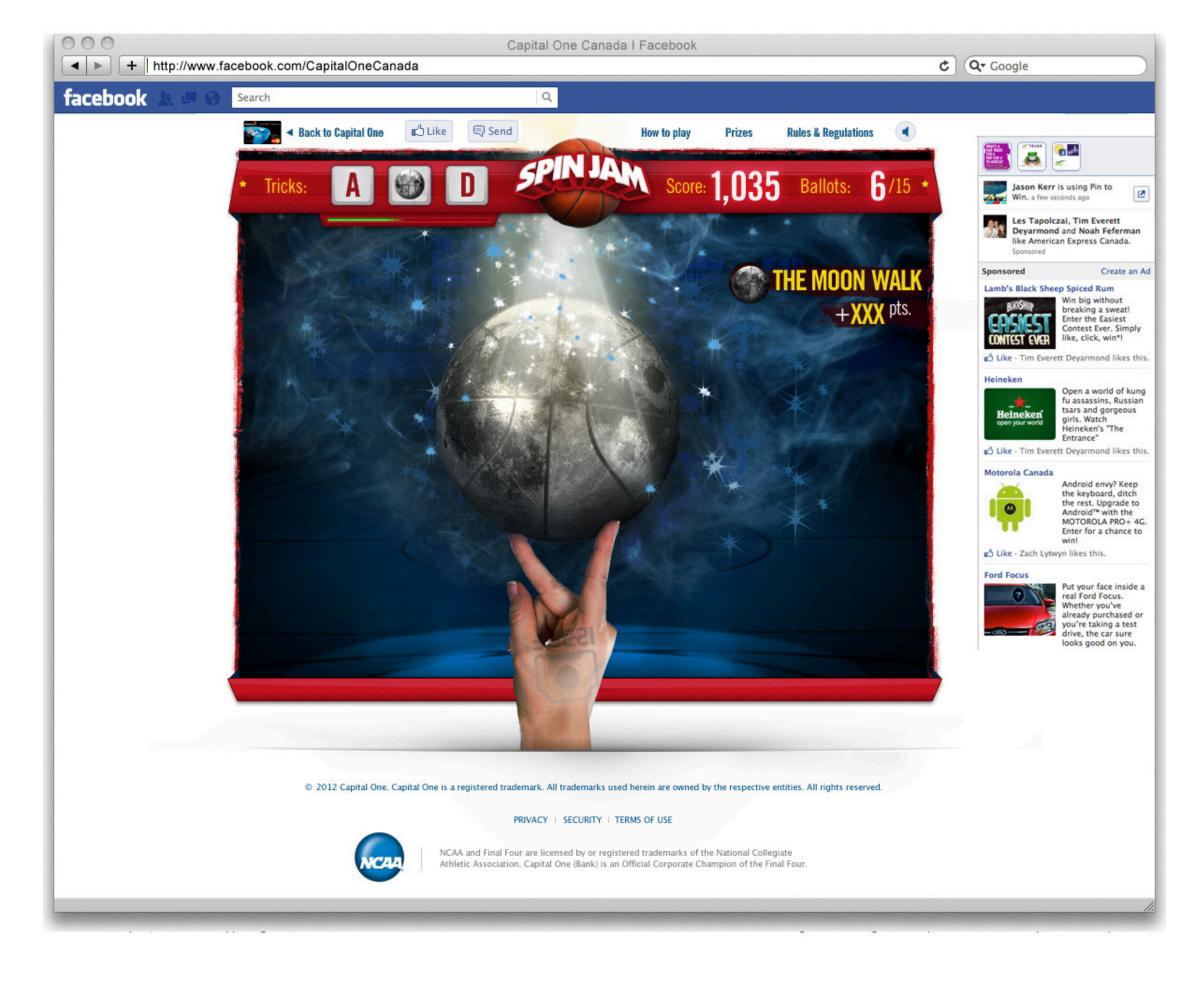

the ball will fall off the finger.





#### CONTROL

Ball power is controlled by pressing either spacebar or the left mouse button.



**EMPTY POWER BAR** 

The power bar uses colour variations and a bulge to indicate the "sweet spot."



#### **PRESSING TOO SLOW**

When the spacebar/left mouse button isn't pressed often enough, the power level drops.



## Pressing the spacebar/left mouse button too often will result in too much power.



#### **PRESSING TOO FAST**

#### **SWEET SPOT**

Keeping power within the 'sweet spot' maintains optimal balance.



#### **CAPITAL ONE NCAA CONTEST - GAME - MESSAGING**





#### **CAPITAL ONE NCAA CONTEST - GAME - TRICKS CHARGED**







#### **CAPITAL ONE NCAA CONTEST - GAME - FIREBALL**





#### **CAPITAL ONE NCAA CONTEST - GAME - THE MOON WALK**





#### **CAPITAL ONE NCAA CONTEST - GAME - IT'S ALL GOOD**





#### **CAPITAL ONE NCAA CONTEST - GAME - GAMEOVER**





#### **CAPITAL ONE NCAA CONTEST - GAME - AUTHENTICATION**





#### **CAPITAL ONE NCAA CONTEST - GAME - SUBMIT BALLOTS**

| cebook 🔉 💷 🤅 | Search              |                    | ٩                                                            |                                                      |                                      |                                  |   |
|--------------|---------------------|--------------------|--------------------------------------------------------------|------------------------------------------------------|--------------------------------------|----------------------------------|---|
|              | Back to Capital One | 🗗 Li