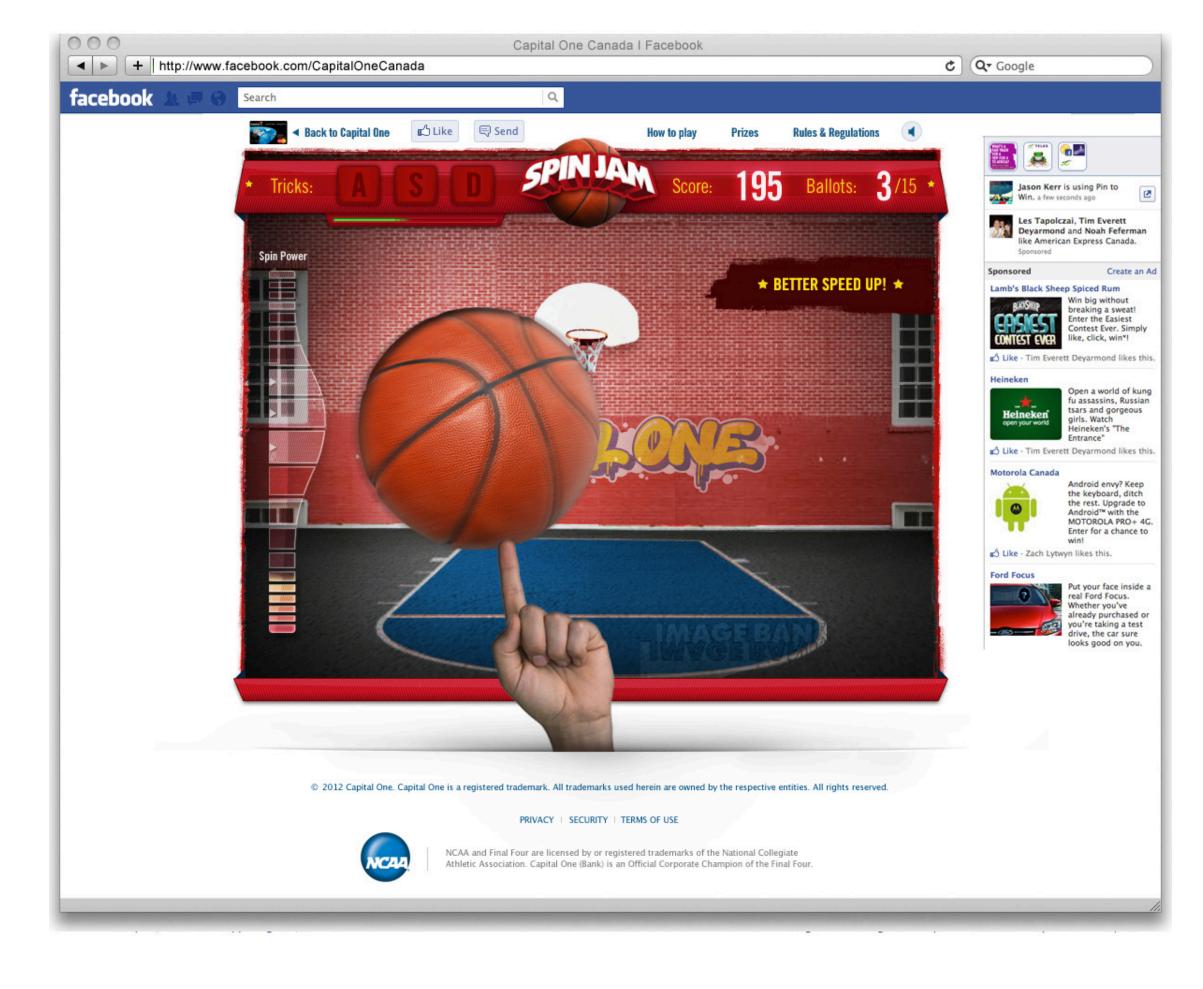

#### NOTES

- 1. Back to Capital One will take users back to the Capital One Canada brand page.
- 2. Like button will like our application page as well as allow users to post this link to their wall. Send will post this application link to a friends wall.
- 3. How To Play will launch in an overlay & will detail game mechanics.
- 4. Prizing will launch in an overlay and will speak to the prize offerings of the contest as well as entry dates.
- 5. Rules & Regulations will launch in an overlay and have the legal documentation for participants.
- 6. Volume control will allow users to toggle on or off the sound.
- 7. Tricks are initiated by the user by pressing the A, S or D keys. They will have a 10 second load rate in which they can't be activated. Once activated, they will play out for approximately 5 seconds and reset the counter to zero. Each button will display a different trick.
- 8. Points are accumulated for the amount of time keeping the ball in play as well as using tricks. For each second of gameplay users are awarded 4 points. Each trick played is worth 40 points.
- 9. Ballots are earned for every 80 points the user has achieved up to 15 ballots maximum.
- 10. The power bar is activated by the user pressing the space bar during gameplay. When kept in the middle range of the bar, the ball will be in perfect balance, the higher and lower end of the bar will give the user less control over the ball.

#### **Overview**

'Power' keeps the ball spinning - too much or too little power and the ball will fall off the finger.

#### CONTROL

Ball power is controlled by pressing either spacebar or the left mouse button.

**EMPTY POWER BAR** 

The power bar uses colour variations and a bulge to indicate the "sweet spot."