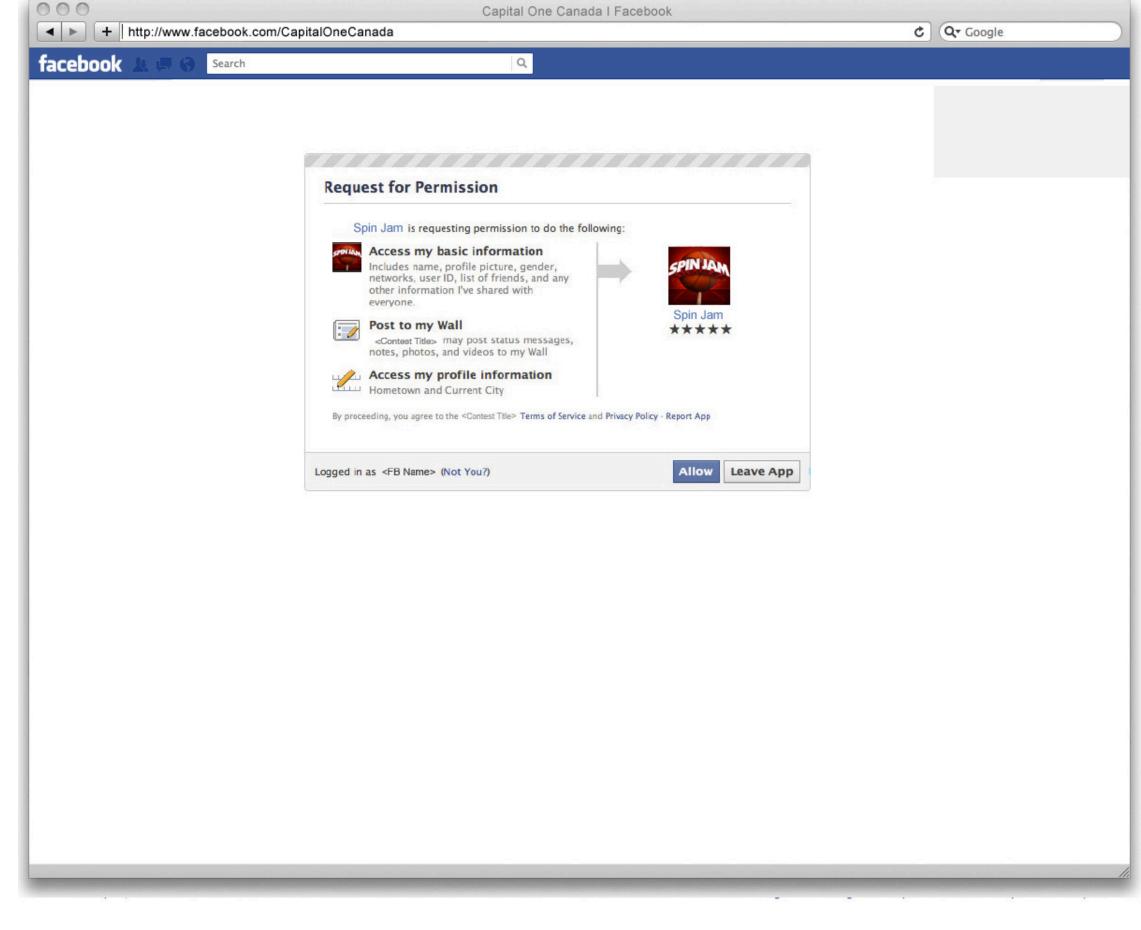

r variations and a bulge to indicate the "sweet spot."



#### **PRESSING TOO SLOW**

When the spacebar/left mouse button isn't pressed often enough, the power level drops.



## Pressing the spacebar/left mouse button too often will result in too much power.



#### **PRESSING TOO FAST**

#### **SWEET SPOT**

Keeping power within the 'sweet spot' maintains optimal balance.



#### **CAPITAL ONE NCAA CONTEST - GAME - MESSAGING**





#### **CAPITAL ONE NCAA CONTEST - GAME - TRICKS CHARGED**







#### **CAPITAL ONE NCAA CONTEST - GAME - FIREBALL**





#### **CAPITAL ONE NCAA CONTEST - GAME - THE MOON WALK**





#### **CAPITAL ONE NCAA CONTEST - GAME - IT'S ALL GOOD**





#### **CAPITAL ONE NCAA CONTEST - GAME - GAMEOVER**





#### **CAPITAL ONE NCAA CONTEST - GAME - AUTHENTICATION**





#### **CAPITAL ONE NCAA CONTEST - GAME - SUBMIT BALLOTS**

| cebook 🔉 💷 🤅 | Search              |                    | ٩                                                            |                                                      |                                      |                                  |   |
|--------------|---------------------|--------------------|--------------------------------------------------------------|------------------------------------------------------|--------------------------------------|----------------------------------|---|
|              | Back to Capital One | 🗗 Like             | Send                                                         | How to play                                          | Prizes                               | Rules &