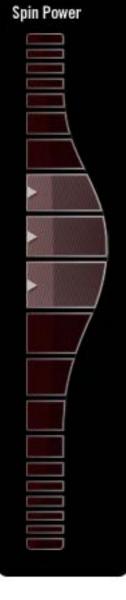

#### **Overview**

'Power' keeps the ball spinning - too much or too little power and the ball will fall off the finger.

#### CONTROL

Ball power is controlled by pressing either spacebar or the left mouse button.

**EMPTY POWER BAR** 

The power bar uses colour variations and a bulge to indicate the "sweet spot."

#### **PRESSING TOO SLOW**

When the spacebar/left mouse button isn't pressed often enough, the power level drops.