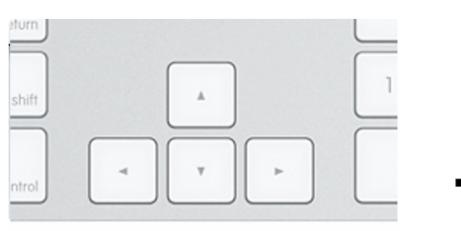

#### CONTROL

Users use the left and right arrow keys to balance the ball or use the mouse to guide the ball to

centre it.

#### **Overview**

'Power' keeps the ball spinning - too much or too little power and the ball will fall off the finger.