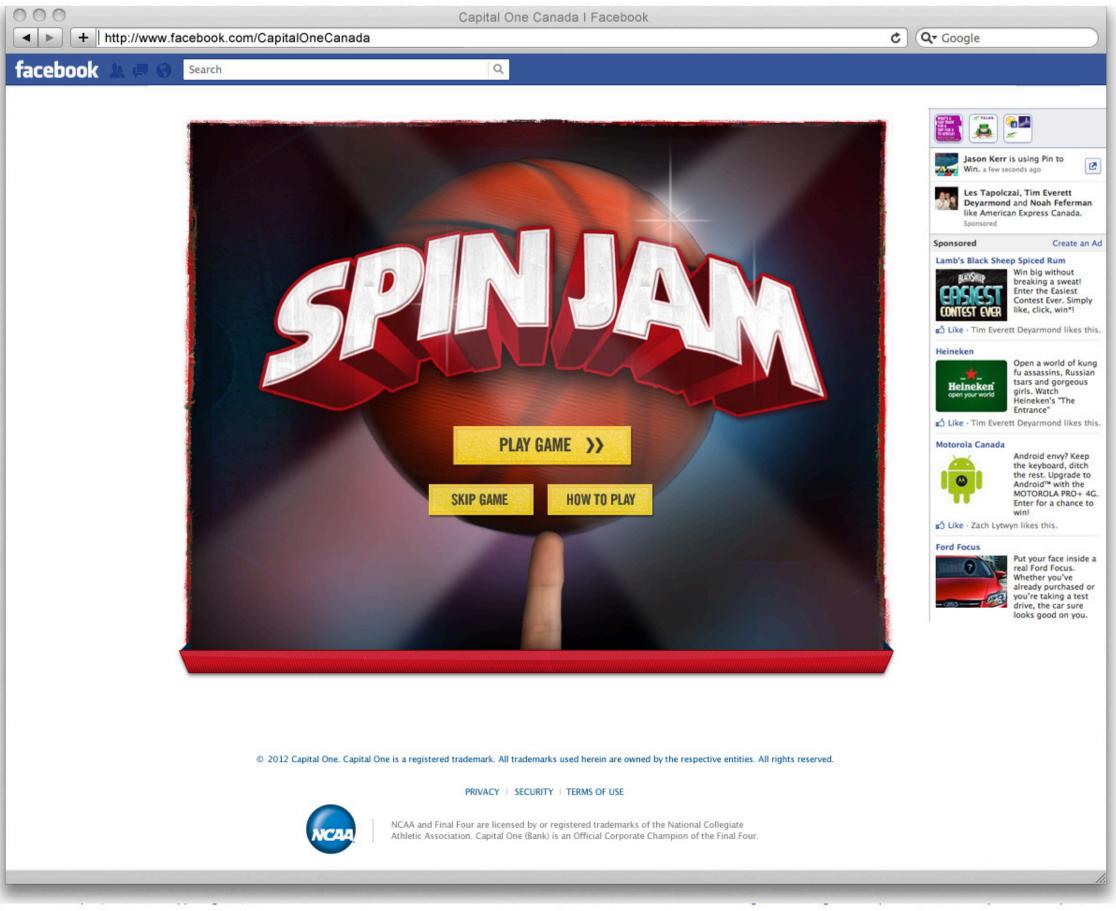

#### **CAPITAL ONE NCAA CONTEST - GAME - INTRO**

#### VO - Frame 6

"....SPIN JAM!"