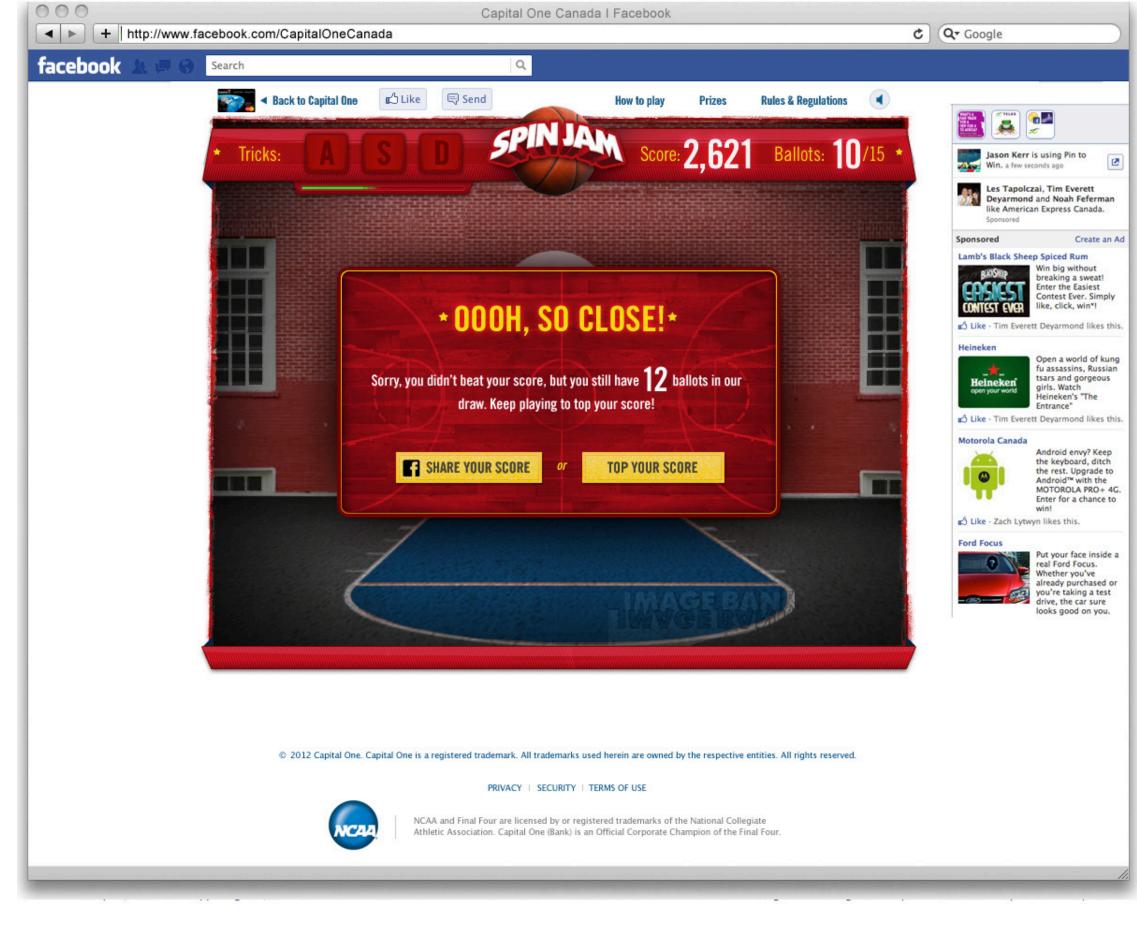

#### **CAPITAL ONE NCAA CONTEST - GAMEOVER (DIDN'T BEAT HIGH SCORE) - RETURNING PLAYER**