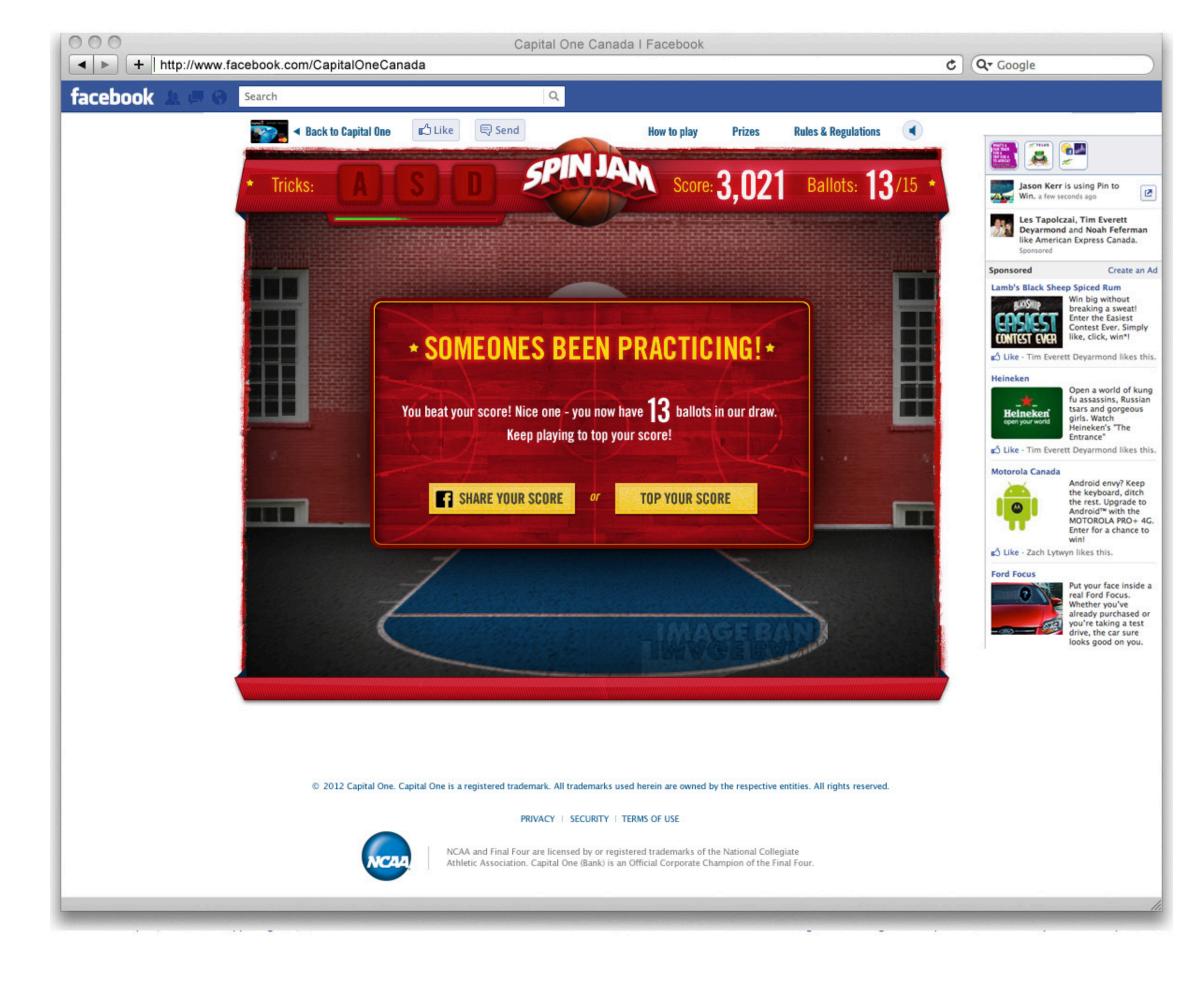

#### **CAPITAL ONE NCAA CONTEST - GAMEOVER (BEAT HIGH SCORE) - RETURNING PLAYER**