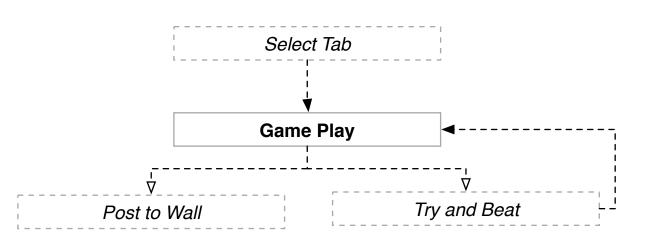

### NOTES

1. Play Game will display after the game has fully loaded. The button will allow users to try and beat their score. If they achieve that, the new score will be kept in the database.

NCAA Contest

STORY Flash game will allow users to balance a ball

for as long as they can. The longer they play,

App: Game

**TASK** 

PAGE

NOTES

1.

**STATE** Default