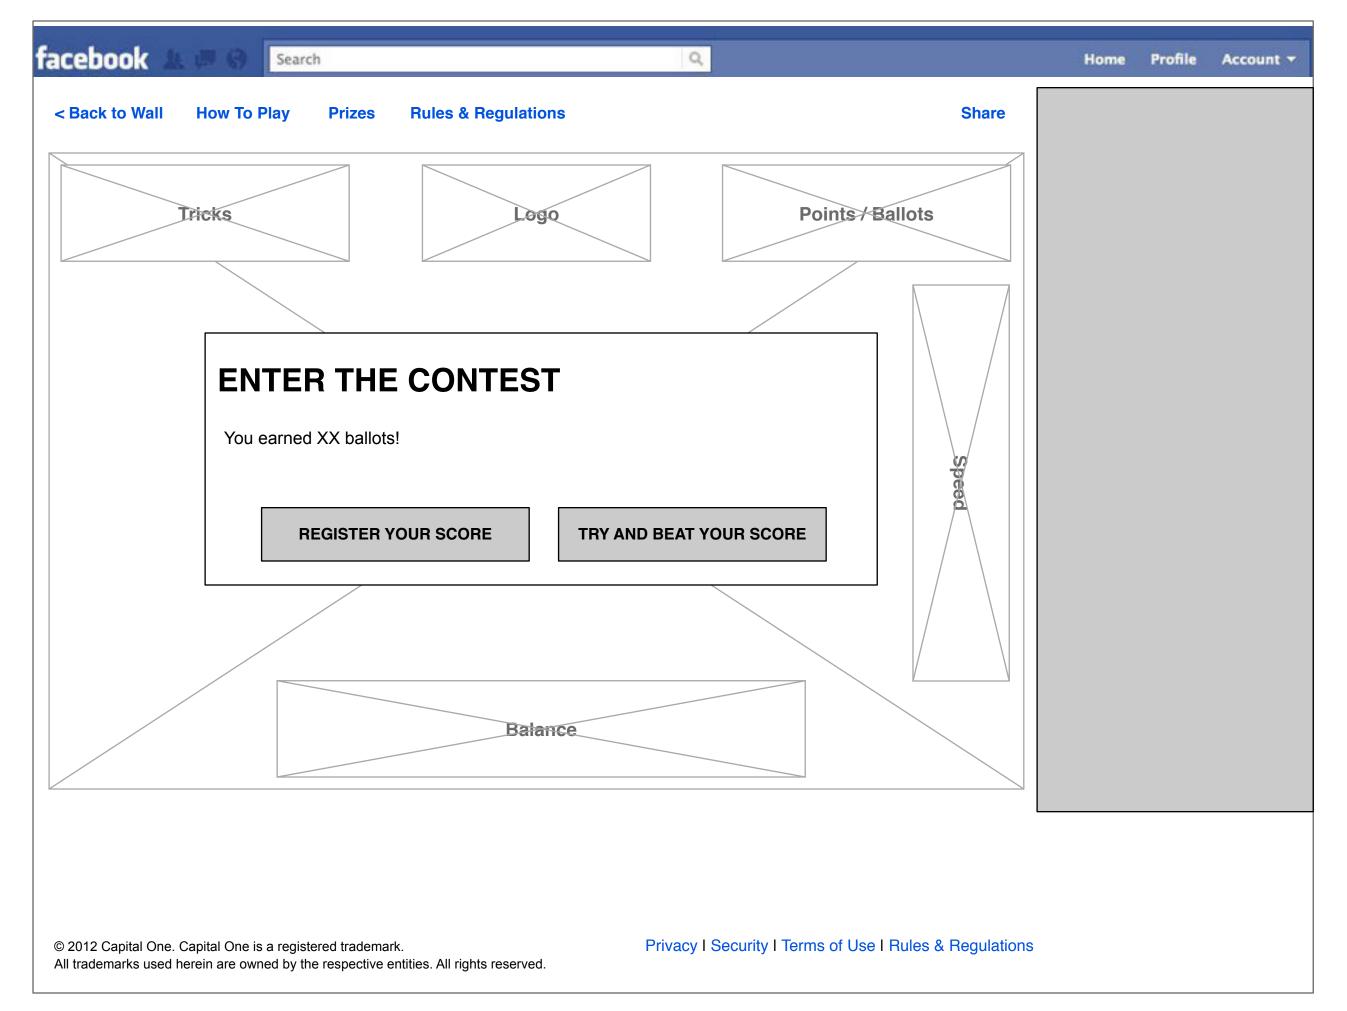

**STORY** By selecting the contest tab within the brand page, users will be directed to the canvas (no authentication yet) to play.

- 1. Back to Wall will take users down to the Facebook Brand page. How To Play, Prizes and Rules & Regulations will launch their respective overlays. Share will post to the users wall.
- Preloader will display the game story.
- 3. Skip Game, Play Game and How To Play will display after the game has fully loaded. How To Play will take users to the instructions screen. Skip Game will take users directly to the entry form and submit 1 ballot. Play Game will allow users to earn up to 15 ballots and register.

# Instructions:

Play <Contest Name> to win a trip for 4 to the NCAA Final Four in New Orleans! How long can you keep the balls spinning? For every 40 points you'll earn 1 ballot to a maximum of 30.

Use your mouse or left and right arrow keys to keep the ball balanced and use spacebar or the left mouse click to keep the ball in perfect speed.

Score extra points by doing different tricks using the A, S or D keys.

© 2012 Capital One. Capital One is a registered trademark.

All trademarks used herein are owned by the respective entities. All rights reserved.

Privacy I Security I Terms of Use I Rules & Regulations

- 1. Tricks will be controlled with the A, S and D keys. They will have a cool down period.
- 2. Points and ballots are accumulated by time keeping the ball in play. If the user has submitted the total number of ballots allowed (30), no more ballots will be counted.
- 3. Flash based game.
- **4.** Speed will decrease with time, it can be increased with spacebar or the left mouse click.
- **5.** Balance is controlled by the left and right arrow keys or the mouse.