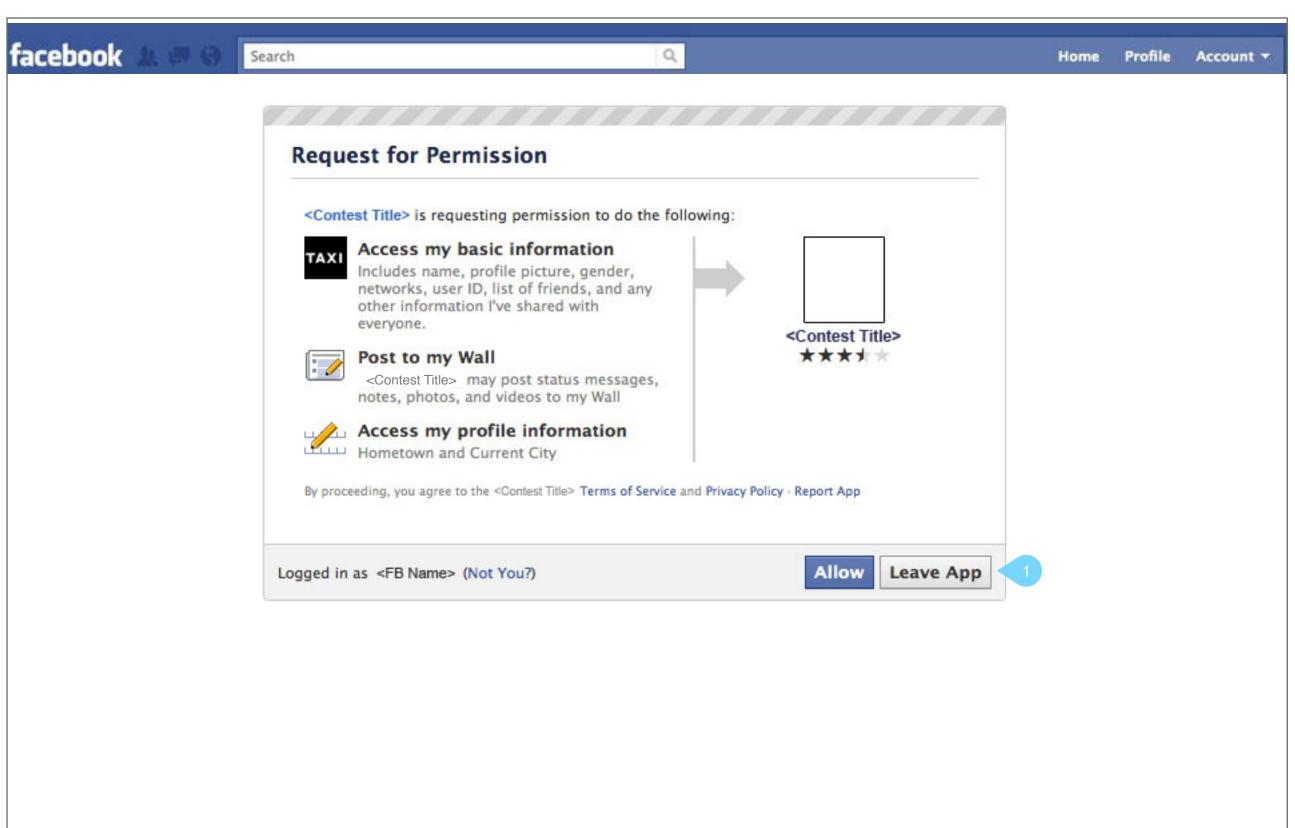

1. If users select the Leave App button, they will be taken to a page that describes why the app requires this information. They are then allowed to leave the app completely to the Contest tab.

1. Selecting the Rules & Regulations link open in an