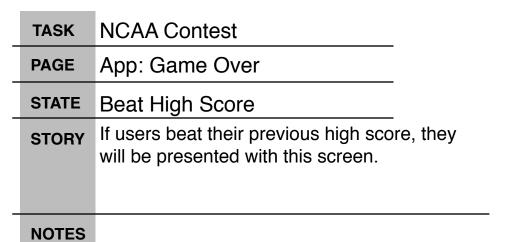

### NOTES

1. Play Game will display after the game has fully loaded. The button will allow users to try and beat their score. If they achieve that, the new score will be kept in the database.

NCAA Contest