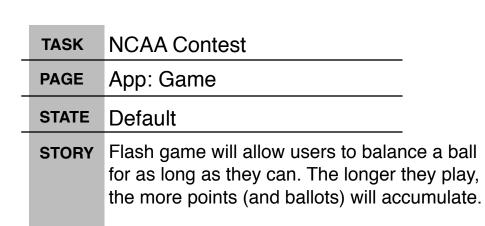

STORY Flash game will allow users to balance a ball

for as long as they can. The longer they play,

App: Game

**TASK** 

PAGE

NOTES

1.

**STATE** Default