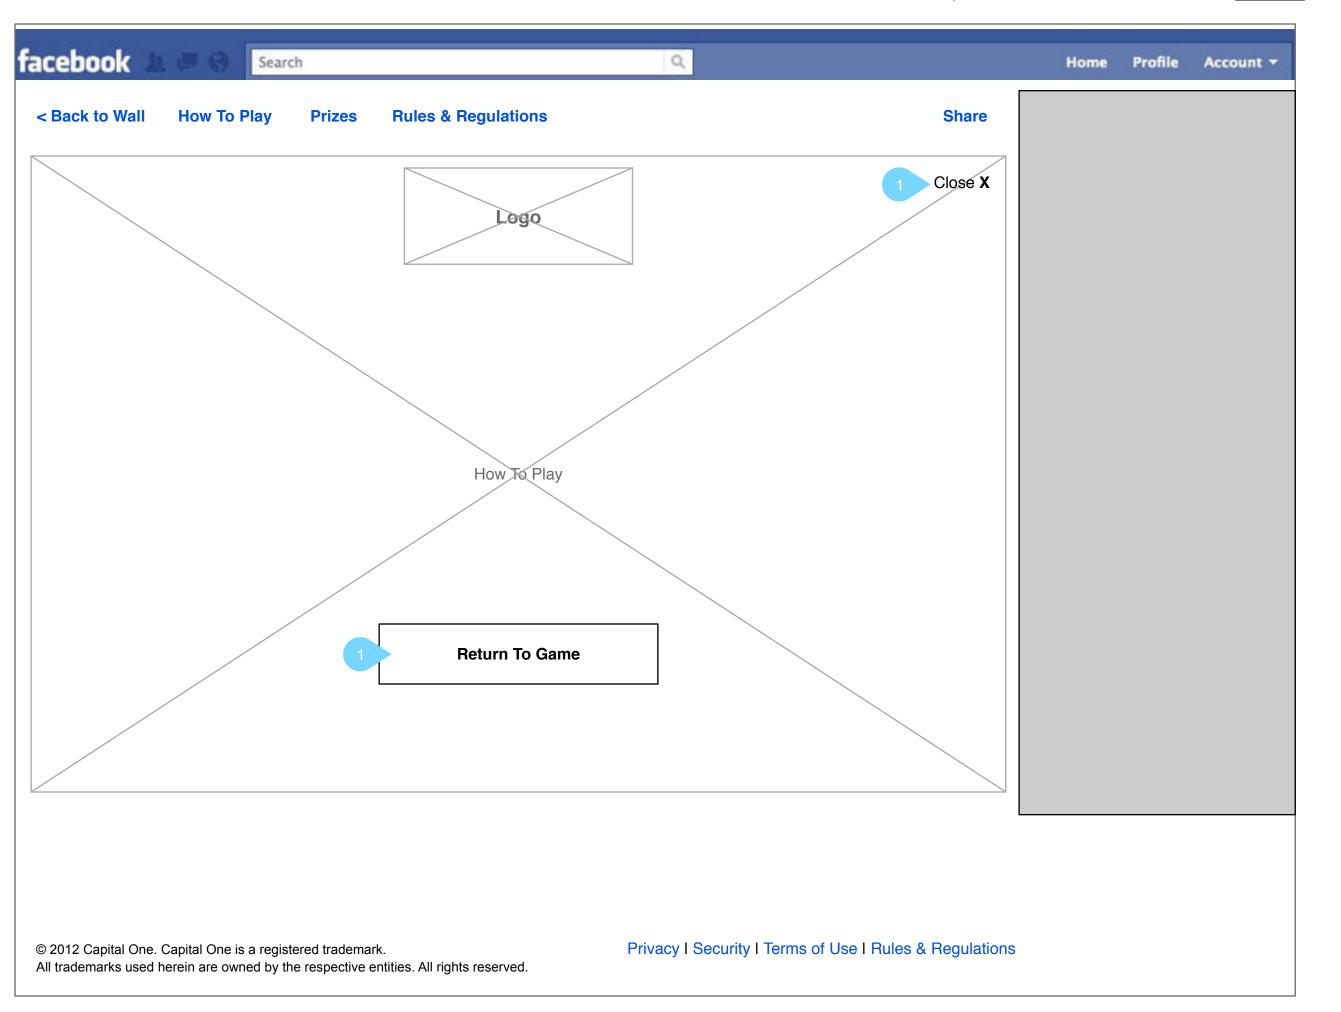

1. Close/Return To Game will take users back into gameplay and un-pause the game.