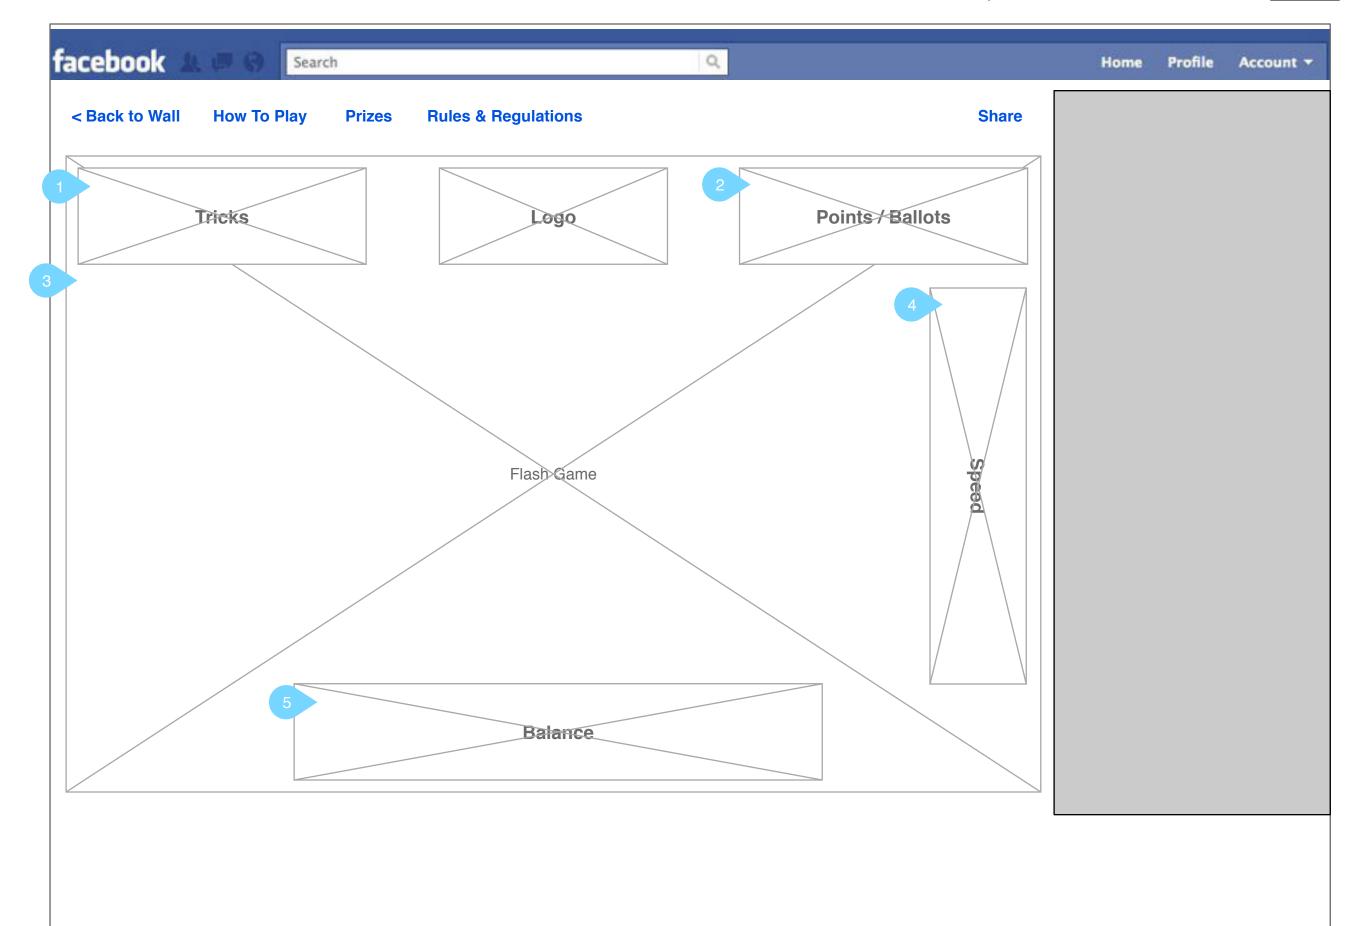

Privacy I Security I Terms of Use I Rules & Regulations

- 1. Tricks will be controlled with the A, S and D keys. They will have a cool down period.
- 2. Points and ballots are accumulated by time keeping the ball in play. If the user has submitted the total number of ballots allowed (30), no more ballots will be counted.
- 3. Flash based game.
- **4.** Speed will decrease with time, it can be increased with spacebar or the left mouse click.
- **5.** Balance is controlled by the left and right arrow keys or the mouse.