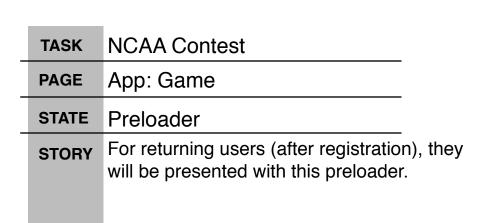

**STORY** By selecting the contest tab within the brand page, users will be directed to the canvas (no authentication yet) to play.

- 1. Back to Wall will take users down to the Facebook Brand page. How To Play, Prizes and Rules & Regulations will launch their respective overlays. Share will post to the users wall.
- Preloader will display the game story.
- 3. Skip Game, Play Game and How To Play will display after the game has fully loaded. How To Play will take users to the instructions screen. Skip Game will take users directly to the entry form and submit 1 ballot. Play Game will allow users to earn up to 15 ballots and register.