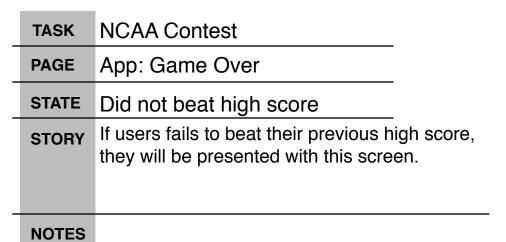

### NOTES

1. Play Game will display after the game has fully loaded. The button will allow users to try and beat their score. If they achieve that, the new score will be kept in the database.

NCAA Contest