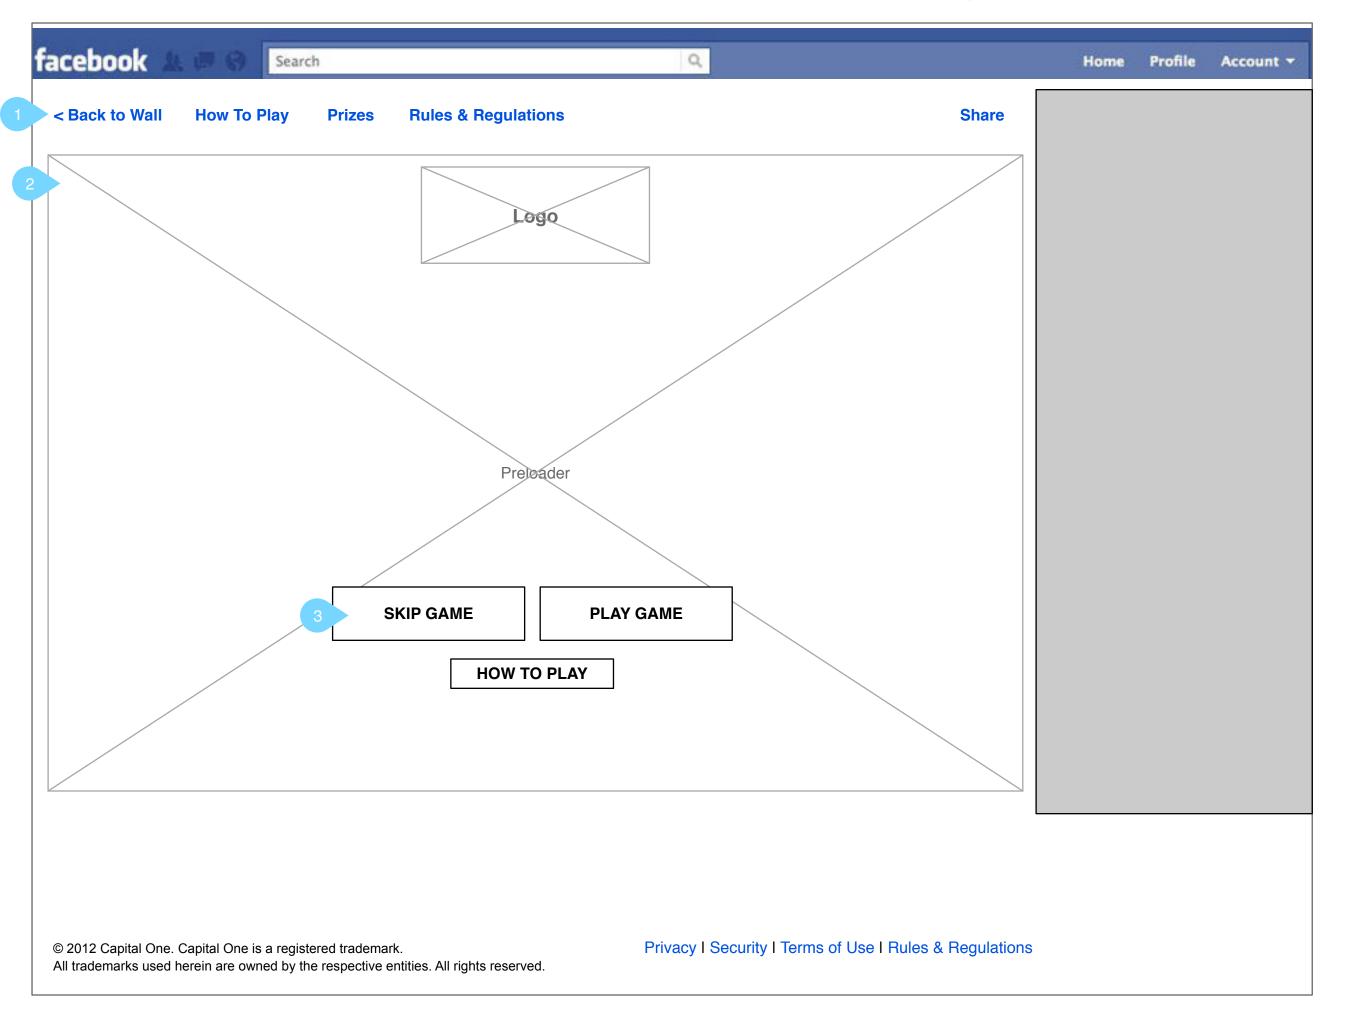

**STORY** By selecting the contest tab within the brand page, users will be directed to the canvas (no authentication yet) to play.

- 1. Back to Wall will take users down to the Facebook Brand page. How To Play, Prizes and Rules & Regulations will launch their respective overlays. Share will post to the users wall.
- Preloader will display the game story.
- 3. Skip Game, Play Game and How To Play will display after the game has fully loaded. How To Play will take users to the instructions screen. Skip Game will take users directly to the entry form and submit 1 ballot. Play Game will allow users to earn up to 15 ballots and register.