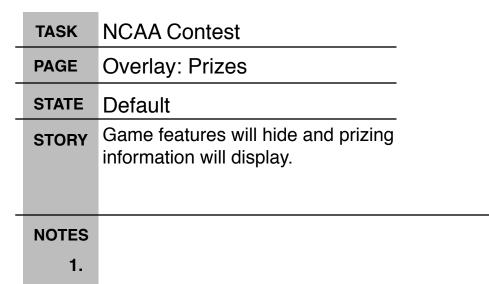

**STORY** By selecting the contest tab within the brand page, users will be directed to the canvas (no authentication yet) to play.

- 1. Back to Wall will take users down to the Facebook Brand page. How To Play, Prizes and Rules & Regulations will launch their respective overlays. Share will post to the users wall.
- Preloader will display the game story.
- 3. Skip Game, Play Game and How To Play will display after the game has fully loaded. How To Play will take users to the instructions screen. Skip Game will take users directly to the entry form and submit 1 ballot. Play Game will allow users to earn up to 15 ballots and register.

1. Close/Return To Game will take users back into gameplay and un-pause the game.