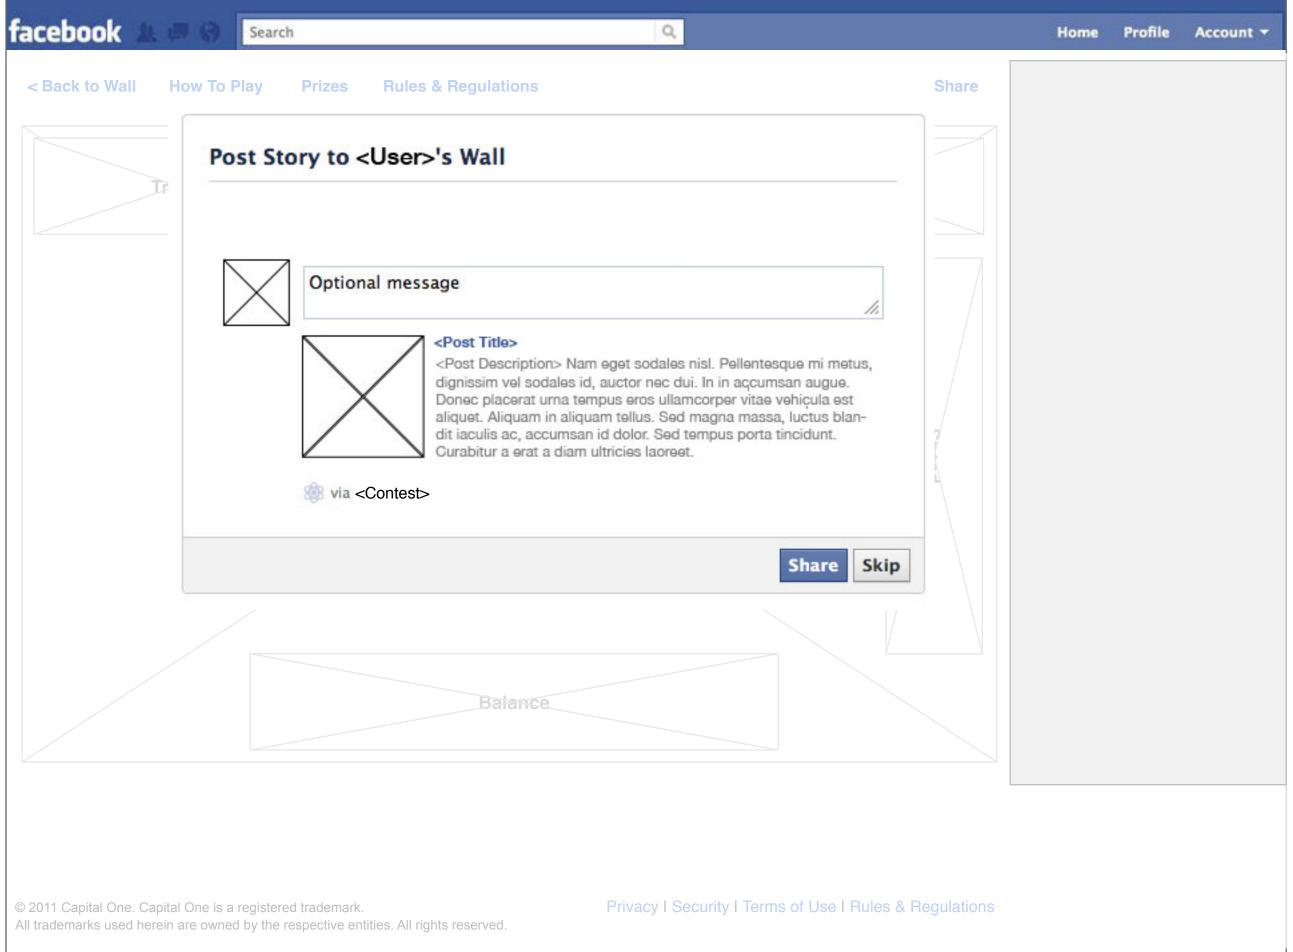

|
| STATE | Default                                                                                                        |
| STORY | If a user clicks the Rules & Regulations within the entry form, they will display an overlay with the content. |
| NOTES |                                                                                                                |
| 1.    | If a user clicks outside the ligthwindow, it will close and return to the entry screen.                        |

2. Selecting the close botton will return the user to

the entry screen.





© 2011 Capital One. Capital One is a registered trademark.
All trademarks used herein are owned by the respective entities. All rights reserved.

Privacy I Security I Terms of Use I Rules & Regulations



















Returning Registered Player



Home Profile Account ▼







### NOTES

1. Play Game will display after the game has fully loaded. The button will allow users to try and beat their score. If they achieve that, the new score will be kept in the database.





NCAA Contest

STORY Flash game will allow users to balance a ball

for as long as they can. The longer they play,

App: Game

**TASK** 

PAGE

NOTES

1.

**STATE** Default

















**1.** Text will update to reflect the closing of the contest and winner notification times.

Wall

Info

About

More

Likes

Unlike

Share

Image will reflect contest closure.