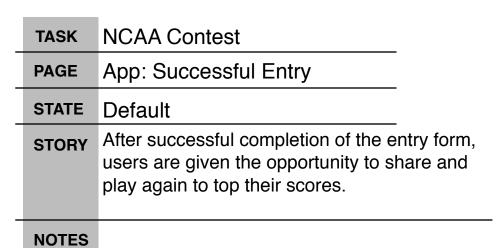

**STORY** By selecting the contest tab within the brand page, users will be directed to the canvas (no authentication yet) to play.

- 1. Back to Wall will take users down to the Facebook Brand page. How To Play, Prizes and Rules & Regulations will launch their respective overlays. Share will post to the users wall.
- Preloader will display the game story.
- 3. Skip Game, Play Game and How To Play will display after the game has fully loaded. How To Play will take users to the instructions screen. Skip Game will take users directly to the entry form and submit 1 ballot. Play Game will allow users to earn up to 15 ballots and register.