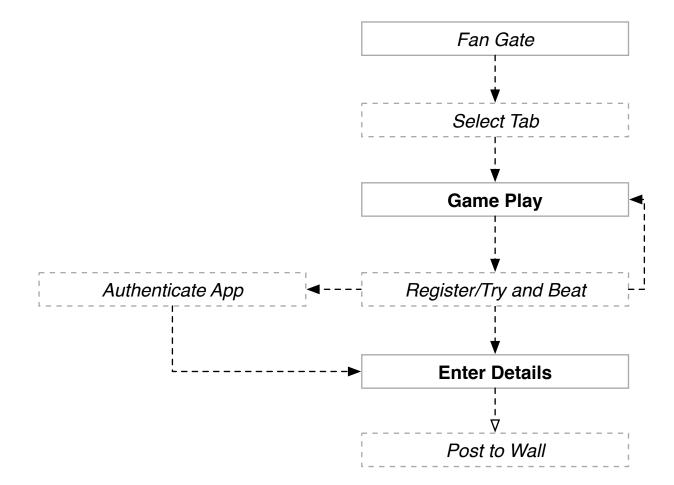

First Time Player/Un-Registered Returning Player

# Registered Returning Player

- Page header will display any branding and a call to action to "Like" the page to participate in the contest.
- Facebook Ad space.

First Time Player & Un-Registered Returning Player

**STORY** By selecting the contest tab within the brand page, users will be directed to the canvas (no authentication yet) to play.

- 1. Back to Wall will take users down to the Facebook Brand page. How To Play, Prizes and Rules & Regulations will launch their respective overlays. Share will post to the users wall.
- Preloader will display the game story.
- 3. Skip Game, Play Game and How To Play will display after the game has fully loaded. How To Play will take users to the instructions screen. Skip Game will take users directly to the entry form and submit 1 ballot. Play Game will allow users to earn up to 15 ballots and register.