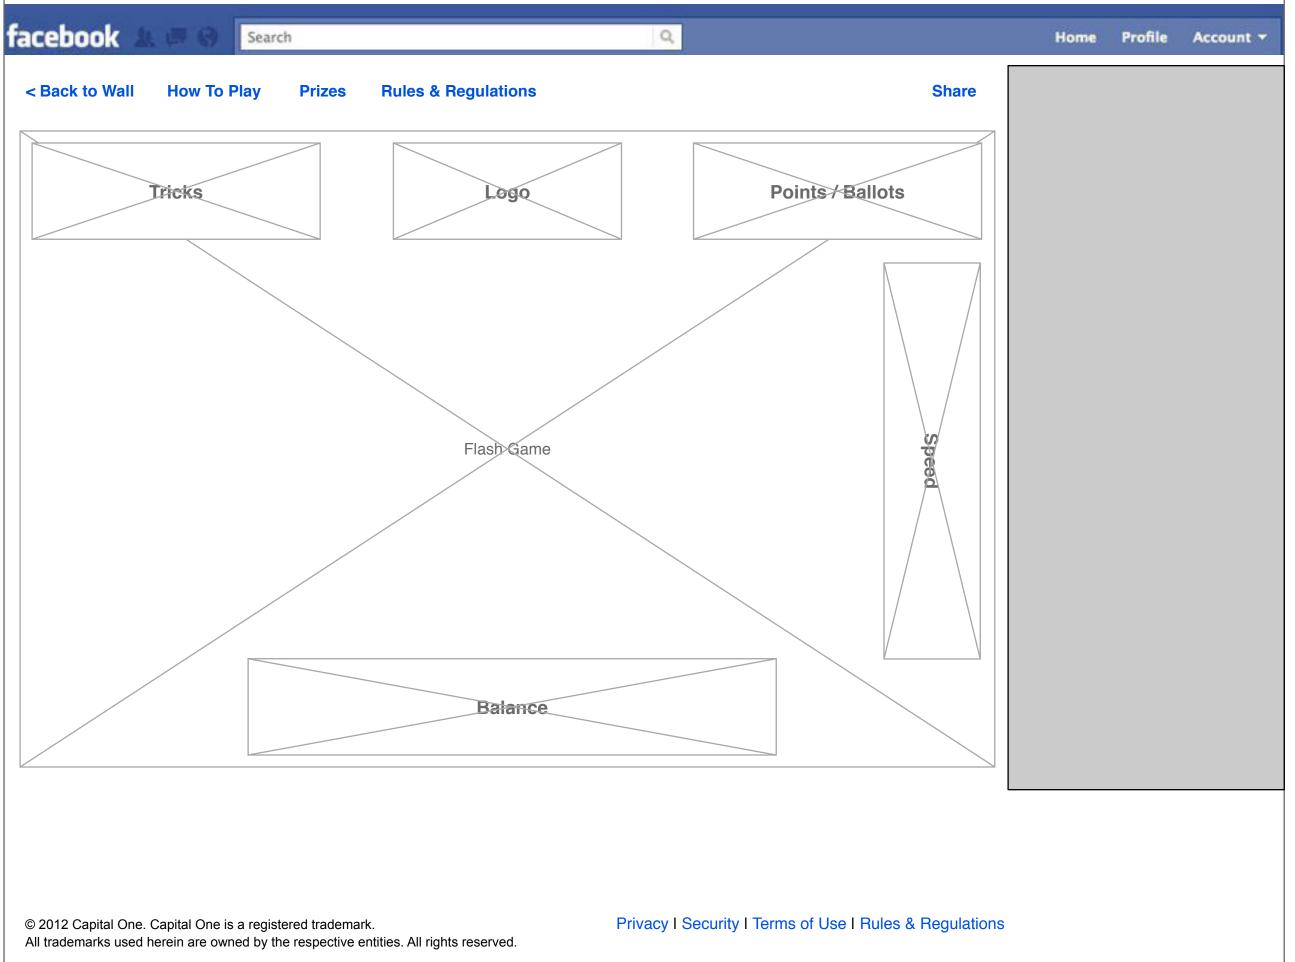

Privacy I Security I Terms of Use I Rules & Regulations

- 1. Tricks will be controlled with the A, S and D keys. They will have a cool down period.
- 2. Points and ballots are accumulated by time keeping the ball in play. If the user has submitted the total number of ballots allowed (30), no more ballots will be counted.
- 3. Flash based game.
- **4.** Speed will decrease with time, it can be increased with spacebar or the left mouse click.
- **5.** Balance is controlled by the left and right arrow keys or the mouse.