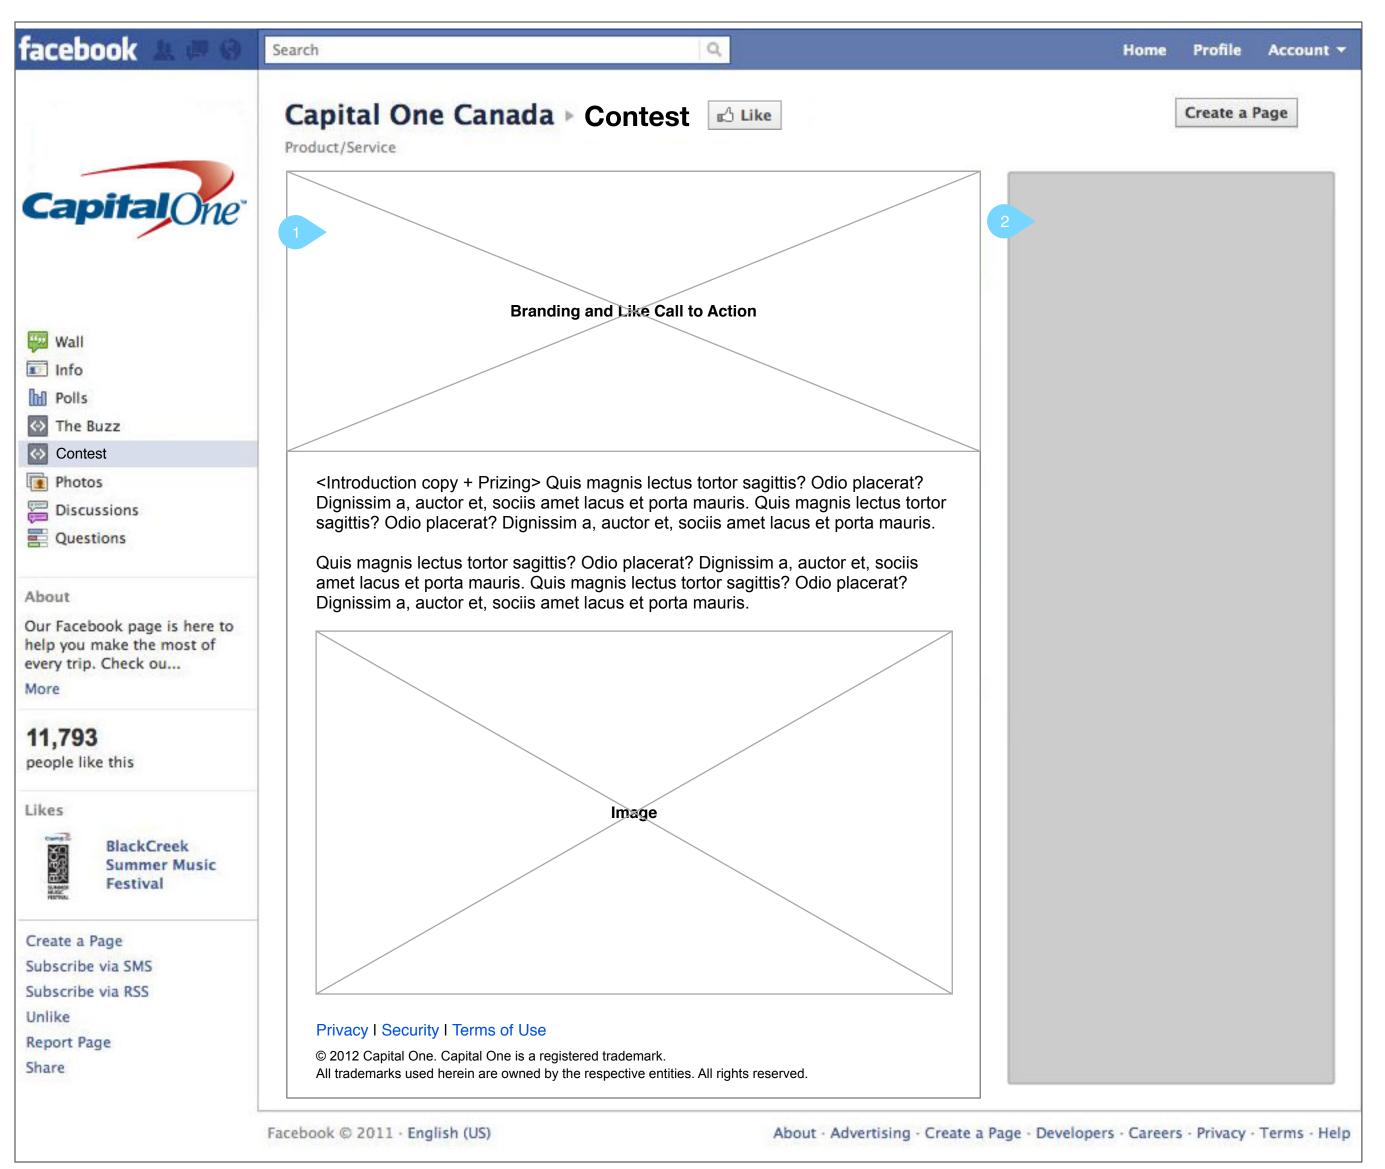

# Registered Returning Player

- Page header will display any branding and a call to action to "Like" the page to participate in the contest.
- Facebook Ad space.

First Time Player & Un-Registered Returning Player